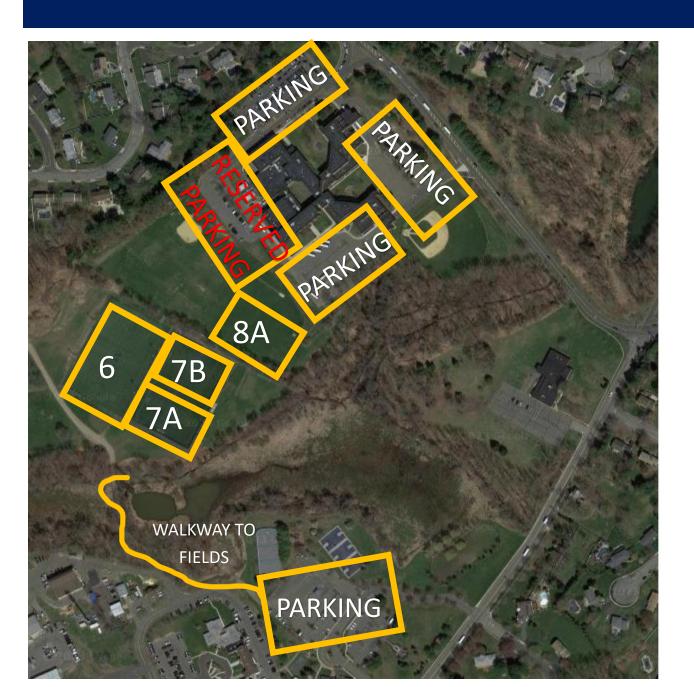

### **MARLBORO MIDDLE SCHOOL**

355 County Road 520, Marlboro, NJ 07746 (Additional Parking at 1996 Recreation Way) Fields 6, 7A, 7B, 8A

#### **NO PETS AT ANY FIELD**

**NO SMOKING** 

PARK ONLY IN DESIGNATED SPOTS OR AS DIRECTED BY MARLBORO POLICE