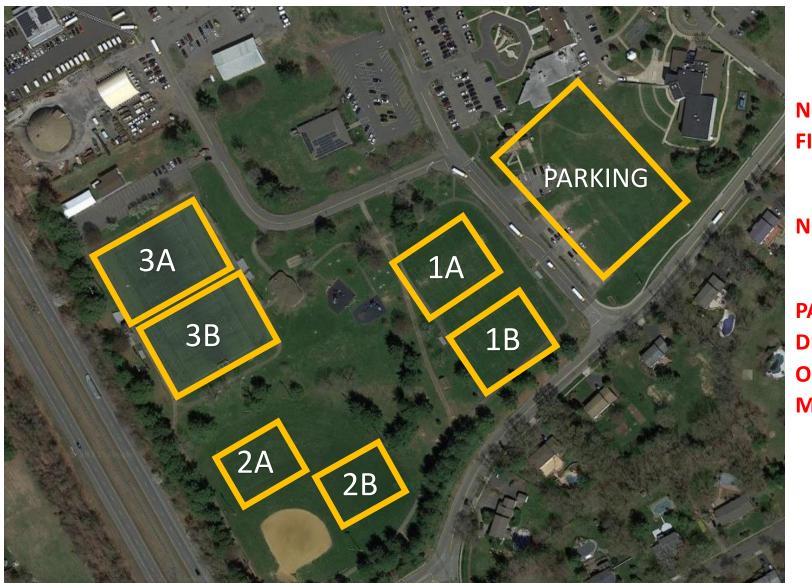

## MARLBORO RECREATION CENTER

1950 Township Drive, Marlboro, NJ 07746 Fields 1A, 1B, 2A, 2B, 3A, 3B

NO PETS AT ANY FIELD

# **NO SMOKING**

PARK ONLY IN DESIGNATED SPOTS OR AS DIRECTED BY MARLBORO POLICE