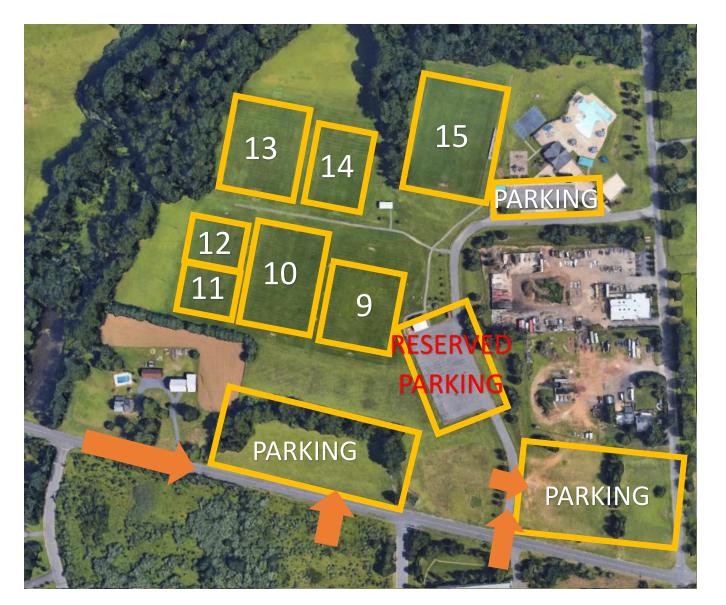

### VANDERBURG SOCCER COMPLEX

134 Vanderburg Road, Marlboro, NJ 07746 Fields 9, 10, 11, 12, 13, 14, 15

#### **NO PETS AT ANY FIELD**

**NO SMOKING** 

PARK ONLY IN DESIGNATED SPOTS OR AS DIRECTED BY MARLBORO POLICE