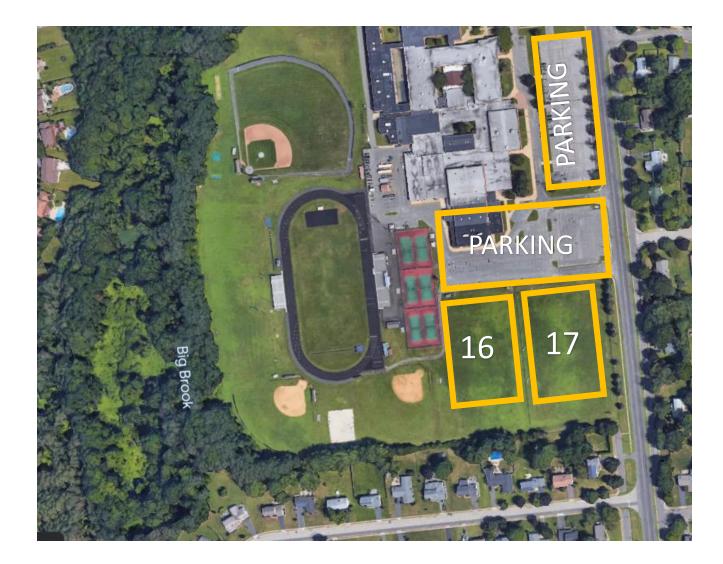

# **MARLBORO HIGH SCHOOL**

95 Route 79, Marlboro, NJ 07746 Fields 16, 17

### **NO PETS AT ANY FIELD**

### **NO SMOKING**

PARK ONLY IN DESIGNATED SPOTS OR AS DIRECTED BY MARLBORO POLICE